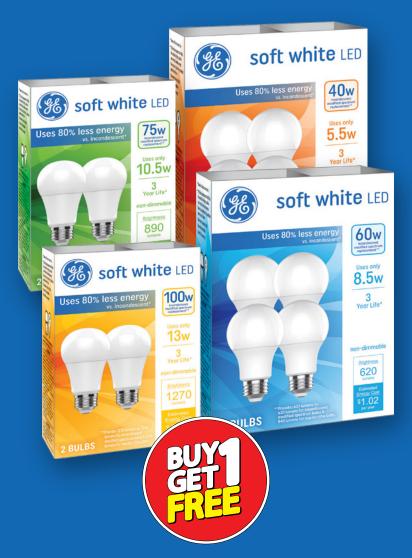

Get more for your money

# Soft White light lasts 3x longer

than traditional soft white halogen bulbs (3,000 hr. rated life vs. 1,000 hr.)